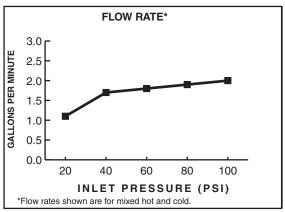

## **CODES AND STANDARDS**

These products meet or exceed the following codes and standards:

ANSI A117.1 ASME A112.18.1 NSF 61/Section 9 & Annex G CSA B125

2.2gpm/8.3L/min. FLOW RATE

|                   |                          | Finish Options     |                             |                         |
|-------------------|--------------------------|--------------------|-----------------------------|-------------------------|
| Product<br>Number | Description              | Polished<br>Chrome | Stainless<br>Steel<br>(PVD) | Oil<br>Rubbed<br>Bronze |
|                   |                          | 002                | 075                         | 224                     |
| 4433.100          | Pull-out kitchen faucet. |                    |                             |                         |