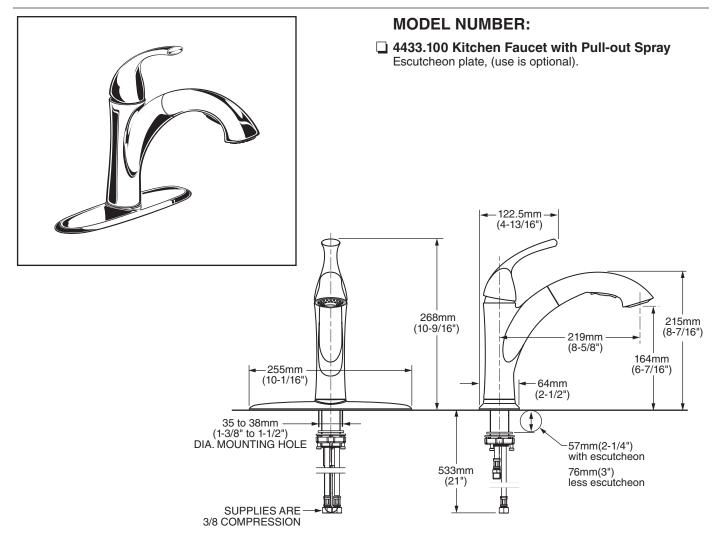

#### GENERAL DESCRIPTION:

Metal handle and escutcheon plate. Metal swivel pull-out spray spout. Adjustable spray pattern with toggle button activation. Washerless 40mm ceramic disc valve cartridge. Braided flexible supply hoses with 3/8" compression connections. Metal mounting shank with brass fixation ring. Complete with two integral check valves. 2.2gpm/8.3L/min. maximum flow rate. Fitting can be mounted with or without escutcheon plate (escutcheon size 10-1/16"L x 2-1/2"W).

#### SUGGESTED SPECIFICATION:

Single control kitchen pull-out faucet shall feature a swivel pull-out spray spout with two check valves, metal escutcheon plate and handle. Shall also feature washerless ceramic disc valve cartridge and flexible supply hoses. Faucet shall be American Standard Model # 4433.100.