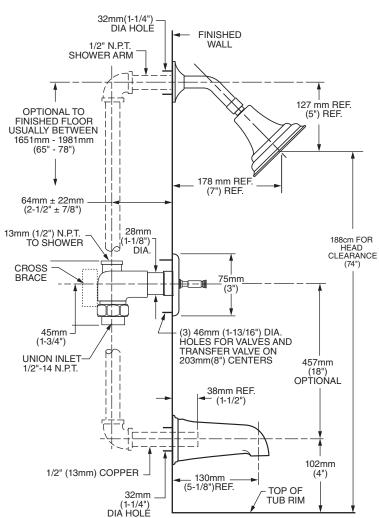

Increased Rough-in: 42mm to 86mm (1-5/8 to 3-3/8).

**Exclusive Valve Escutcheon Design:** 3 piece escutcheon design accomodates deep and shallow rough-ins. Provides water tight seal around valves.

Integral Unions: No soldering required.

**Exclusive Handle Alignment System:** Allows fine tuning of handle position.

Choice of Finishes: Wide range of durable finishes.

**Exclusive Plaster Guard:** Plaster guard can be used to test for leaks prior to handle installation.