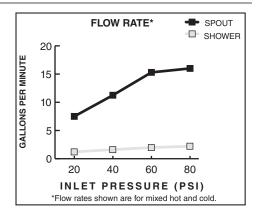

#### **GENERAL DESCRIPTION:**

Cast brass valve body on 8 inch centers. 1/4 turn washerless ceramic disc valve cartridges - reversible for use with either lever or cross handles. 1/2" NPT female threaded inlets and outlets. Showerhead with 2.5gpm/9.5L/min. flow restrictor. Third handle provides positive diverting action between showerhead and tub spout.