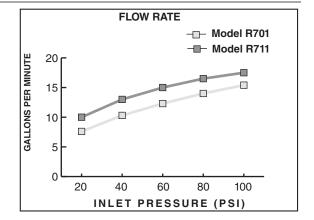

| H VALVE<br>DDIES | Product<br>Number | Description                                           |
|------------------|-------------------|-------------------------------------------------------|
|                  | R701              | In-wall single valve. 1/2" inlet/outlet. Less handle. |
| ŭ                | R711              | In-wall single valve. 3/4" inlet/outlet. Less handle. |