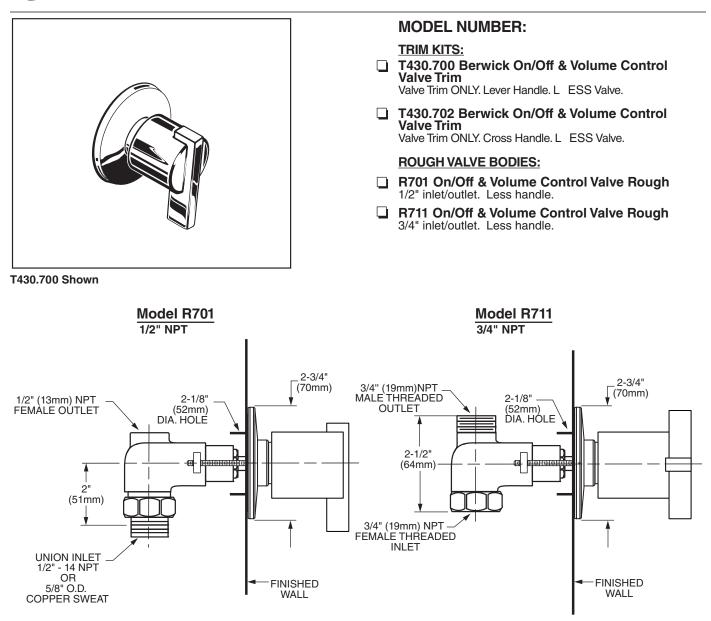

### SUGGESTED SPECIFICATION:

In-wall single valve shall feature a cast brass valve body. Model R701 shall feature combination 1/2" NPT threaded and direct sweat inlets. 1/2" NPT female outlet. Model R711 shall feature 3/4" female inlet. 3/4" male outlet. Shall also feature 1/4 turn washerless ceramic disc valve cartridges. Trim shall be constructed of brass. Fitting shall be American Standard Model # T430.70\_.\_\_\_ (Trim) and R7\_1 (Rough Valve Body).

| H VALVE<br>DDIES | Product<br>Number | Description                                           |
|------------------|-------------------|-------------------------------------------------------|
|                  | R701              | In-wall single valve. 1/2" inlet/outlet. Less handle. |
| ŭ                | R711              | In-wall single valve. 3/4" inlet/outlet. Less handle. |