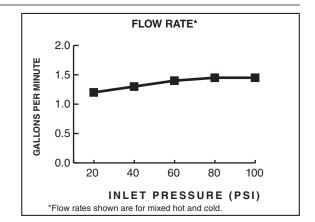

## **GENERAL DESCRIPTION:**

Cast brass valve bodies with flexible hose connections for 6" to 12" (152mm to 305mm) installations. 1/4 turn washerless ceramic disc valve cartridges. Brass spout. Choice of metal lever or metal cross handles. One-half inch male inlet shanks with brass coupling nuts. 20 inch (500mm) long flexible stainless steel drain cable is pre-assembled to spout. Metal Speed Connect<sup>®</sup> drain body with 1-1/4 inch (32mm) tail piece. 1.5 gpm/5.7L/min. maximum flow rate.