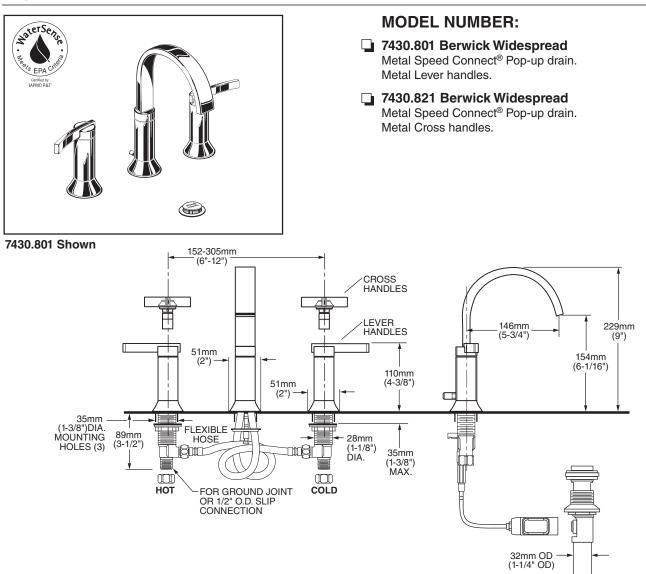

# **BERWICK®** TWO-HANDLE WIDESPREAD LAVATORY FAUCET

## **GENERAL DESCRIPTION:**

Cast brass valve bodies with flexible hose connections for 6" to 12" (152mm to 305mm) installations. 1/4 turn washerless ceramic disc valve cartridges. Brass spout. Choice of metal lever or metal cross handles. One-half inch male inlet shanks with brass coupling nuts. 20 inch (500mm) long flexible stainless steel drain cable is pre-assembled to spout. Metal Speed Connect<sup>®</sup> drain body with 1-1/4 inch (32mm) tail piece. 1.5 gpm/5.7L/min. maximum flow rate.

### SUGGESTED SPECIFICATION:

Two handle widespread lavatory faucet shall feature cast brass valve bodies with flexible hose connections for 6" to 12" installations. Shall also feature 1/4 turn washerless ceramic disc valve cartridges. Shall also feature a metal drain body with stainless steel cable actuation. Fitting shall be American Standard Model #7430.\_\_\_\_.