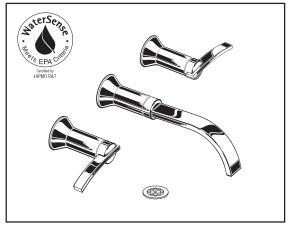

## BERWICK® 2 HANDLE IN-WALL VESSEL FAUCET

7430.451 Shown

#### MODEL NUMBER:

- ☐ 7430.451 Berwick 2 Handle Wall Mount Grid Drain. Metal Level handles.
- 7430.471 Berwick 2 Handle Wall Mount Grid Drain. Metal Cross handles.

#### **GENERAL DESCRIPTION:**

Cast brass valve body on 8" centers. 1/4 turn washerless ceramic disc valve cartridges. Brass spout. Choice of metal lever or metal cross handles. All brass grid drain body with 1-1/4" (32mm) tailpiece. 1.5 gpm/5.7L/min. maximum flow rate.