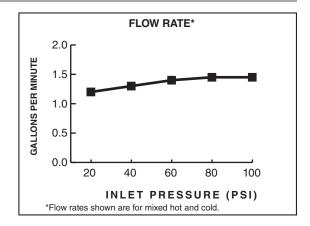

#### **GENERAL DESCRIPTION:**

Cast brass valve body on 8" centers. 1/4 turn washerless ceramic disc valve cartridges. Brass spout. Choice of metal lever or metal cross handles. All brass grid drain body with 1-1/4" (32mm) tailpiece. 1.5 gpm/5.7L/min. maximum flow rate.