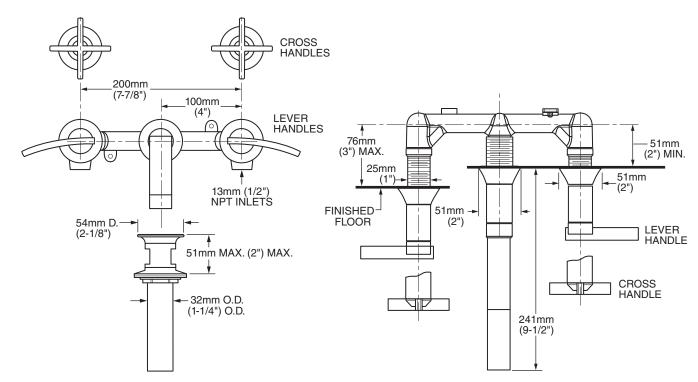

#### **GENERAL DESCRIPTION:**

Cast brass valve body on 8" centers. 1/4 turn washerless ceramic disc valve cartridges. Brass spout. Choice of metal lever or metal cross handles. All brass grid drain body with 1-1/4" (32mm) tailpiece. 1.5 gpm/5.7L/min. maximum flow rate.

#### SUGGESTED SPECIFICATION:

Two handle in-wall lavatory faucet shall feature cast brass valve body. Shall also feature 1/4 turn washerless ceramic disc valve cartridges. Fitting shall be American Standard Model #7430.\_\_\_.