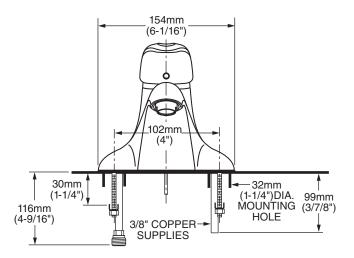

### **GENERAL DESCRIPTION:**

All metal body with choice of Metal Lever or Indexed Metal Lever Handle. Washerless 47mm ceramic disc valve cartridge with integral hot limit safety stop. Durable cast brass waterway with copper supplies (available with or without 1/2" male adapters). 20" (500mm) long flexible stainless steel drain cable is pre-assembled to faucet body (on 7385.040/045). Metal Speed Connect<sup>®</sup> drain body (on 7385.040/045) with 1-1/4" (32mm) tail piece. 1.5 gpm/5.7L/min. maximum flow rate.

#### **MODEL NUMBER:**

- □ **7385.040 Reliant 3 Single Control Centerset** Metal Lever Handle. Metal Speed Connect<sup>®</sup> pop-up drain. 3/8" copper supplies.
- □ 7385.043 Reliant 3 Single Control Centerset Indexed Metal Lever Handle. Grid drain. Less pop-up hole.
- **7385.044 Reliant 3 Single Control Centerset** Same as above. Less drain. Less pop-up hole.
- □ **7385.045 Reliant 3 Single Control Centerset** Metal Lever Handle. Metal Speed Connect<sup>®</sup> pop-up drain. 3/8" copper supplies with 1/2" male adapters.
- □ 7385.046 Reliant 3 Single Control Centerset Indexed Metal Lever Handle. Grid drain. Less pop-up hole.
- **7385.047 Reliant 3 Single Control Centerset** Same as above. Less drain. Less pop-up hole.