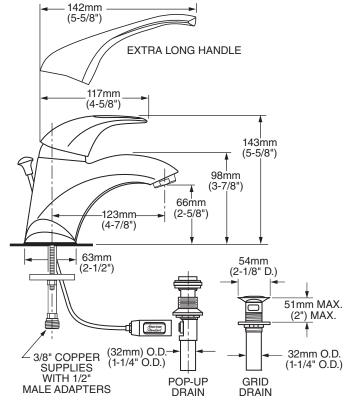

### **GENERAL DESCRIPTION:**

All metal body with choice of Metal Lever or Indexed Metal Lever Handle. Washerless 47mm ceramic disc valve cartridge with integral hot limit safety stop. Durable cast brass waterway with copper supplies (available with or without 1/2" male adapters). 20" (500mm) long flexible stainless steel drain cable is pre-assembled to faucet body (on 7385.040/045). Metal Speed Connect<sup>®</sup> drain body (on 7385.040/045) with 1-1/4" (32mm) tail piece. 1.5 gpm/5.7L/min. maximum flow rate.

#### **MODEL NUMBER:**

- □ **7385.040 Reliant 3 Single Control Centerset** Metal Lever Handle. Metal Speed Connect<sup>®</sup> pop-up drain. 3/8" copper supplies.
- □ 7385.043 Reliant 3 Single Control Centerset Indexed Metal Lever Handle. Grid drain. Less pop-up hole.
- **7385.044 Reliant 3 Single Control Centerset** Same as above. Less drain. Less pop-up hole.
- □ **7385.045 Reliant 3 Single Control Centerset** Metal Lever Handle. Metal Speed Connect<sup>®</sup> pop-up drain. 3/8" copper supplies with 1/2" male adapters.
- □ 7385.046 Reliant 3 Single Control Centerset Indexed Metal Lever Handle. Grid drain. Less pop-up hole.
- **7385.047 Reliant 3 Single Control Centerset** Same as above. Less drain. Less pop-up hole.