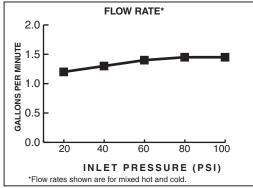

### **GENERAL DESCRIPTION:**

All metal body with choice of Metal Lever or Indexed Metal Lever Handle. Washerless 47mm ceramic disc valve cartridge with integral hot limit safety stop. Durable cast brass waterway with copper supplies (available with or without 1/2" male adapters). 20" (500mm) long flexible stainless steel drain cable is pre-assembled to faucet body (on 7385.040/045). Metal Speed Connect<sup>®</sup> drain body (on 7385.040/045) with 1-1/4" (32mm) tail piece. 1.5 gpm/5.7L/min. maximum flow rate.