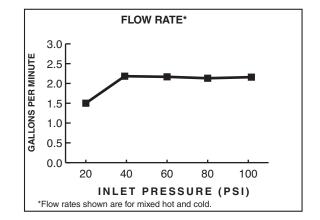

#### **GENERAL DESCRIPTION:**

Forged brass body, brass swivel spout (150° rotation) with metal lever handle. Pull-down spray with adjustable spray pattern and push button activation. Spray securely snaps into place. Metal reinforced hose. Complete with two integral check valves. Washerless 40mm ceramic disc valve cartridge. Brass mounting shank with brass fixation ring. Braided flexible supply hoses with 3/8" compression connectors. 2.2 gpm/8.3L/min. maximum flow rate.