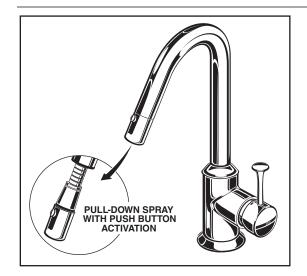

#### **GENERAL DESCRIPTION:**

Forged brass body, brass swivel spout (150° rotation) with metal lever handle. Pull-down spray with adjustable spray pattern and push button activation. Spray securely snaps into place. Metal reinforced hose. Complete with two integral check valves. Washerless 40mm ceramic disc valve cartridge. Brass mounting shank with brass fixation ring. Braided flexible supply hoses with 3/8" compression connectors. 2.2 gpm/8.3L/min. maximum flow rate.

Pull-Down Spray: Adjustable spray pattern-stream to spray.

Integral Check Valves: Prevent back flow.

**Choice of Finishes:** Choice of Polished Chrome or Stainless Steel (PVD).