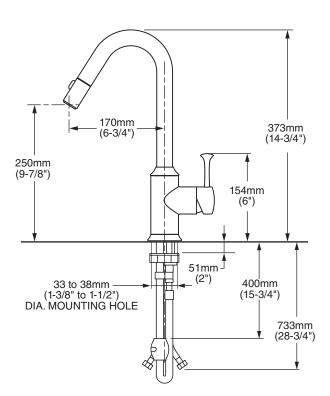

#### **GENERAL DESCRIPTION:**

Forged brass body, brass swivel spout (150° rotation) with metal lever handle. Pull-down spray with adjustable spray pattern and push button activation. Spray securely snaps into place. Metal reinforced hose. Complete with two integral check valves. Washerless 40mm ceramic disc valve cartridge. Brass mounting shank with brass fixation ring. Braided flexible supply hoses with 3/8" compression connectors. 2.2 gpm/8.3L/min. maximum flow rate.