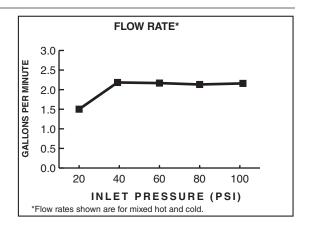

### **GENERAL DESCRIPTION:**

Forged brass body with brass swivel spout (150° rotation) and metal lever handle. Pull-down spray with adjustable spray pattern and push button activation. Metal reinforced hose. Washerless 40mm ceramic disc valve cartridge. Complete with two integral check valves. Braided flexible supply hoses with 3/8" compression connectors. 2.2 gpm/8.3Lmin. maximum flow rate.