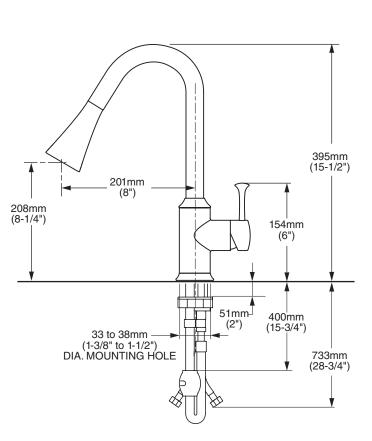

## MODEL NUMBER:

4332.300 Pull Down Faucet

### **GENERAL DESCRIPTION:**

Forged brass body with brass swivel spout (150° rotation) and metal lever handle. Pull-down spray with adjustable spray pattern and push button activation. Metal reinforced hose. Washerless 40mm ceramic disc valve cartridge. Complete with two integral check valves. Braided flexible supply hoses with 3/8" compression connectors. 2.2 gpm/8.3Lmin. maximum flow rate.