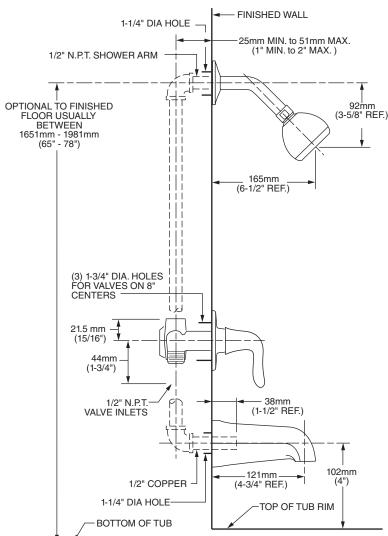

#### **GENERAL DESCRIPTION:**

Cast brass valve body on 8 inch centers. 1/4 turn washerless ceramic disc valve cartridges - reversible for use with either lever or knob handles. 1/2" N.P.T. male threaded / 1/2" sweat inlets and 1/2" N.P.T. outlets. Easy clean showerhead with 2.5 gpm/9.5L/min. flow restrictor.

### **MODEL NUMBER:**

3375.502 Bath/Shower Fitting Slip-on tub spout. Easy Clean showerhead. Lever handles.