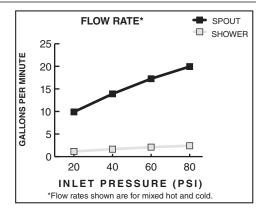

#### **GENERAL DESCRIPTION:**

Cast brass valve body on 8 inch centers. 1/4 turn washerless ceramic disc valve cartridges - reversible for use with either lever or knob handles. 1/2" N.P.T. male threaded / 1/2" sweat inlets and 1/2" N.P.T. outlets. Easy clean showerhead with 2.5 gpm/9.5L/min. flow restrictor.