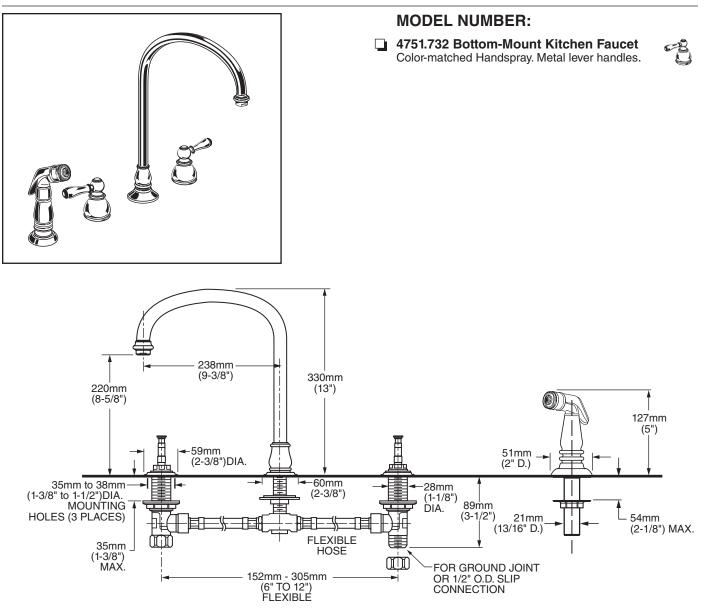

# HAMPTON TWO-HANDLE BOTTOM-MOUNT KITCHEN FAUCET WITH BRASS GOOSENECK SPOUT

## **GENERAL DESCRIPTION:**

Durable brass construction. 1/4 turn washerless ceramic disc valve cartridges. Brass 22mm (7/8") diameter swivel spout. One -half inch male inlet shanks with brass coupling nuts. 2.2 gpm/8.3 L/min. maximum flow rate. Color-matched hand spray. Cap provided for less spray applications.

### **PRODUCT FEATURES:**

Ceramic Disc Valve Cartridges: Assures a lifetime of drip-free performance.

**Brass Construction and Cast Brass Waterway:** Durable - Excellent in high use applications. Ideal for prolonged contact with water.

Larger Spout: Increased spout height, reach and diameter.

**Lead Free:** Faucet contains  $\leq$  0.25% total lead content by weighted average.

**Choice of Finishes:** Available in a wide range of durable finishes.

#### SUGGESTED SPECIFICATION:

Two handle bottom-mount kitchen faucet shall feature brass construction with all brass inlet shanks and coupling nuts. Brass swivel spout. Shall also feature 1/4 turn washerless ceramic disc valve cartridges. Fitting shall be American Standard Model # 4751.732.\_\_\_\_\_.